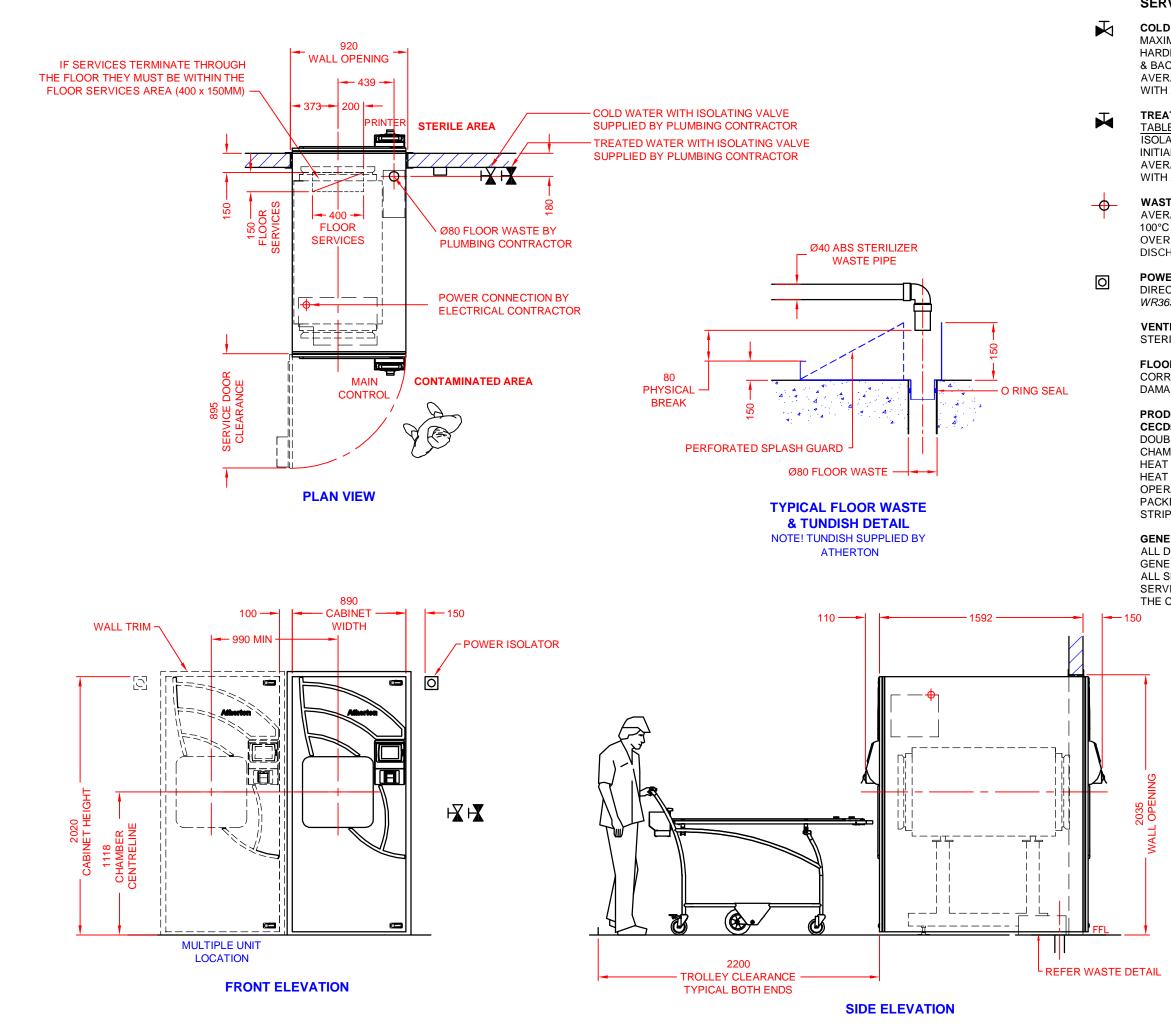

## SERVICE REQUIREMENTS BY OTHERS

**COLD WATER** - SUPPLY TO BE CONSTANTLY BETWEEN 200 & 500 KPA, MAXIMUM TEMPERATURE 25°C, TREATED IF OVER 2 PPM (0.02MMOL/L) HARDNESS, CHLORIDE FREE, COMPLETE WITH 15MM ISOLATING VALVE & BACK FLOW PREVENTION TO <u>AS 3500.1.</u>

AVERAGE WATER CONSUMPTION IS APPROXIMATELY 11 LITRES/MIN WITH A MAXIMUM OF 15 LITRES/MIN FOR 3 MINUTES PER CYCLE.

**TREATED WATER** - WHERE WATER QUALITY DOES NOT MEET <u>AS 1410</u> <u>TABLE 1</u>, TREATED WATER MUST BE SUPPLIED , COMPLETE WITH 15MM ISOLATING VALVE & BACK FLOW PREVENTION TO <u>AS 3500.1</u>. INITIAL FILL REQUIREMENTS: 28 LITRES.

AVERAGE WATER CONSUMPTION IS APPROXIMATELY 0.2 LITRES/MIN WITH A MAXIMUM OF 5 LITRES/MIN FOR 3 MINUTES PER CYCLE.

**WASTE** - Ø80MM TO SEWER IN COMPLIANCE WITH <u>AS 3500.2.</u> AVERAGE WASTE OUTLET TEMPERATURE 50°C WITH A MAXIMUM OF 100°C SHORT TERM. ATHERTON SUPPLIED TUNDISH TO BE LOCATED OVER WASTE POINT. Ø40 STERILIZER DISCHARGE ABS PIPE MUST DISCHARGE INTO TUNDISH WITH 80MM PHYSICAL AIR BREAK.

**POWER** - TO <u>AS 3000.</u> 3 PHASE, NEUTRAL & EARTH, 50 AMPS PER PHASE. DIRECT CONNECTION TO UNIT. ATHERTON RECOMMENDS *"FEDERAL WR363"* SWITCH.

**VENTILATION** - ATHERTON RECOMMENDS VENTILATION OF THE STERILIZER ROOM FOR THE REMOVAL OF HEAT.

**FLOOR WASTE -** ATHERTON RECOMMENDS THE INSTALLATION OF A CORRECTLY DRAINED FLOOR WASTE TO HELP REDUCE POTENTIAL DAMAGE IN CASE OF A MAJOR STEAM OR WATER LEAK.

## PRODUCT CODE & SPECIFICATIONS

CECD5513 - CYBER SERIES JERBOA, STEAM GENERATOR, CABINET, DOUBLE DOOR STERILIZER. CHAMBER DIMENSION: 535 x 535 x 1340MM DEEP. HEAT LOSS FRONT OF WALL AT 21°C : 750 WATTS. HEAT LOSS FROM CABINET AT 21°C : 2550 WATTS. OPERATING WEIGHT (CHAMBER FILLED WITH WATER) : 1300 KG PACKED WEIGHT : 1200 KG

STRIP DOWN SIZE : 720 WIDE x 1500 HIGH x 1520MM LONG

## **GENERAL NOTES**

ALL DIMENSIONS ARE IN MM. GENERAL TOLERANCE ON BUILDING ±5MM. ALL SERVICE SPECIFICATIONS ARE DYNAMIC. SERVICES AND BUILDING REQUIREMENTS ARE TO BE SUPPLIED BY THE CLIENT UNLESS OTHERWISE SPECIFIED.